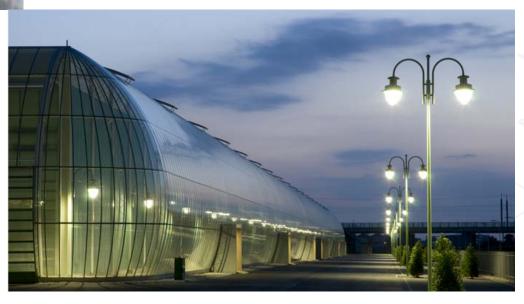

#### Project Anthura

• Product: Venlo 15,00m glass house with 8,00m and 16,00m posts

 Type of project: supply, construction and project management

• Culture: Anthurium young plants

• Location: Rotterdam region, The Netherlands

• Area: 12,00 ha