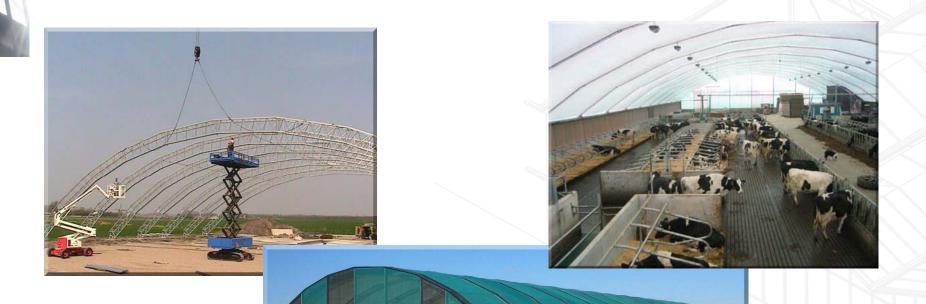

### Booghal

- Product: new design cow shed for dairy farms
- Type of project: engineering, supply and construction of cow shed
- Location: Den Bosch region, The Netherlands
- Dimensions: span of 49m and a length of 51m