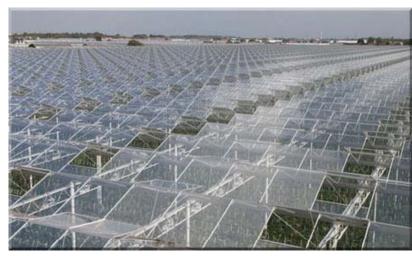

### NOVI-SOL

• Product: Venlo glasshouse with photovoltaic panels

• Type of project: supply + construction

• Culture: N.A.

Location: Italy & France

• Area: 20 ha.

Van der Hoeven greenhousebuilders bv