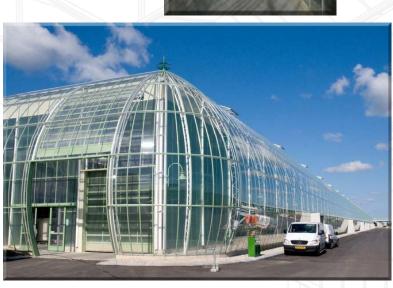

#### Project Anthura

• Product: Venlo 15,00m glass house with 8,00m and 16,00m posts

 Type of project: supply, construction and project management

• Culture: Anthurium young plants

• Location: Rotterdam region, The Netherlands

• Area: 12,00 ha