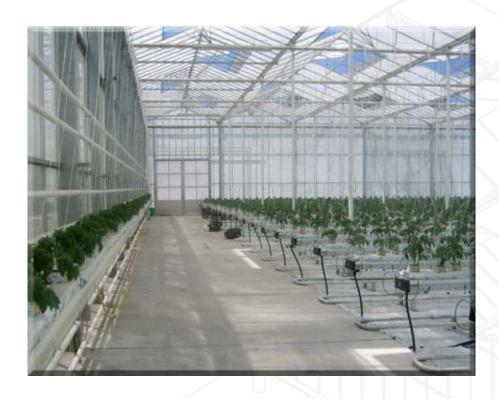

#### Rijk Zwaan Promex S.A de C.V.

- Product: Venlo 8m glasshouse with 6m post height
- Type of project: supply and installation of Turn-Key project
- Culture: seed production and vegetable crops
- Location: Querétaro area, Mexico
- Area: 3,00 ha.