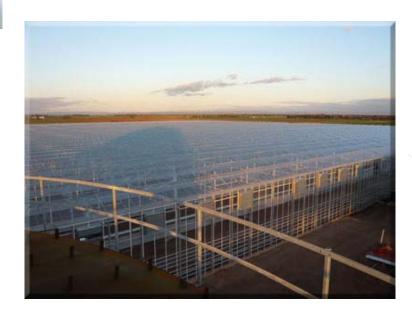

### NOVI-SOL

• Product: Venlo glasshouse with photovoltaic panels

• Type of project: supply + construction

• Culture: N.A.

Location: Italy & France

• Area: 20 ha.

Van der Hoeven greenhousebuilders bv