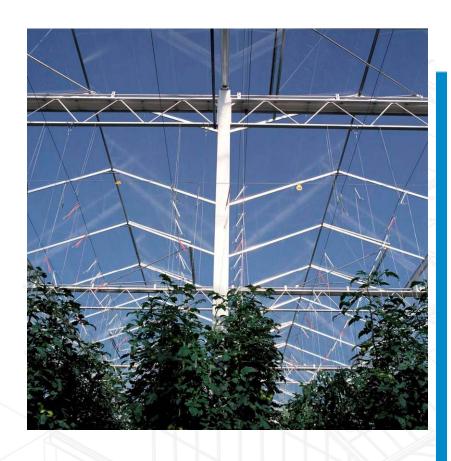

#### Project Anthura

• Product: Venlo 15,00m glass house with 8,00m and 16,00m posts

 Type of project: supply, construction and project management

• Culture: Anthurium young plants

• Location: Rotterdam region, The Netherlands

• Area: 12,00 ha