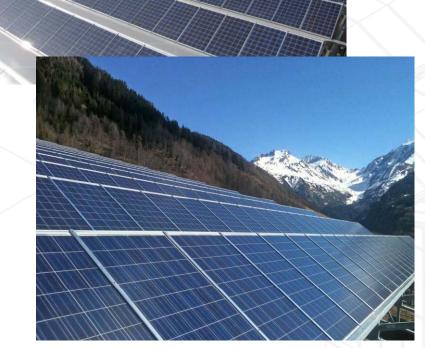

### NOVI-SOL

• Product: Venlo glasshouse with photovoltaic panels

• Type of project: supply + construction

• Culture: N.A.

Location: Italy & France

• Area: 20 ha.

Van der Hoeven greenhousebuilders bv