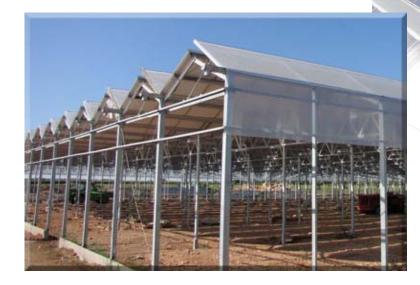

### NOVI-SOL

• Product: Venlo glasshouse with photovoltaic panels

• Type of project: supply + construction

• Culture: N.A.

Location: Italy & France

• Area: 20 ha.

Van der Hoeven greenhousebuilders bv