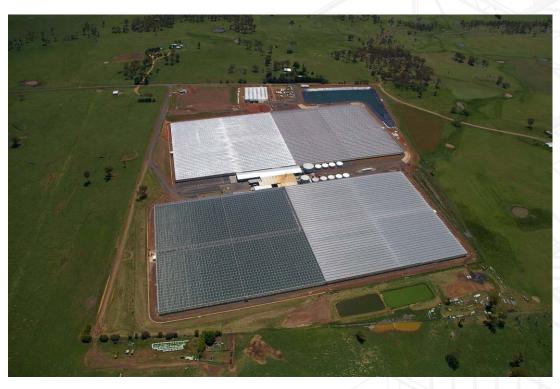

### Pad & fan greenhouse

• Product: Venlo 8,00m glass house with 6,00m post height

• Type of project: turn-key

Culture: tomatoes

• Location: Greece, Australia

• Area: 20 ha.