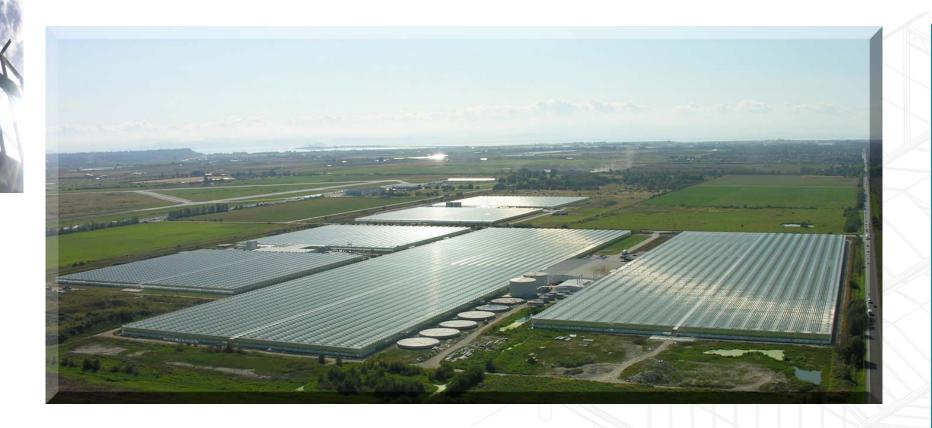

#### Project Anthura

• Product: Venlo 15,00m glass house with 8,00m and 16,00m posts

 Type of project: supply, construction and project management

• Culture: Anthurium young plants

• Location: Rotterdam region, The Netherlands

• Area: 12,00 ha