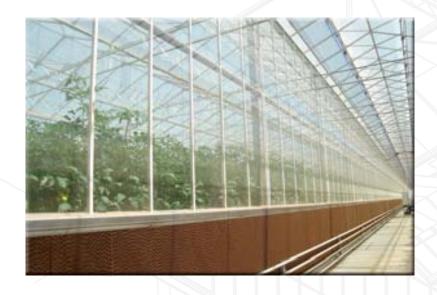

### Pad & fan greenhouse

• Product: Venlo 8,00m glass house with 6,00m post height

• Type of project: turn-key

Culture: tomatoes

• Location: Greece, Australia

• Area: 20 ha.