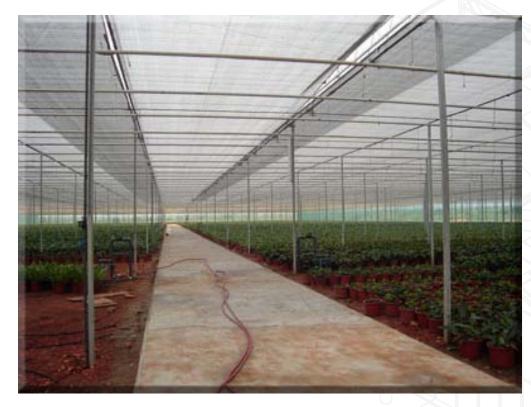

#### Project Anthura

• Product: Venlo 15,00m glass house with 8,00m and 16,00m posts

 Type of project: supply, construction and project management

• Culture: Anthurium young plants

• Location: Rotterdam region, The Netherlands

• Area: 12,00 ha